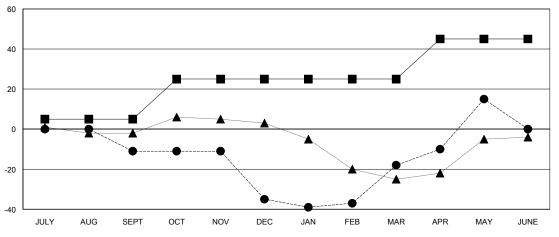

## GOALS AND ACTUAL MEMBERS CUMULATIVE

| -■- CURRENT YEAR GOALS F | OR NEW |
|--------------------------|--------|
| MEMBERS                  |        |

- - CURRENT YEAR ACTUAL MEMBERS

- A - LAST YEAR ACTUAL MEMBERS